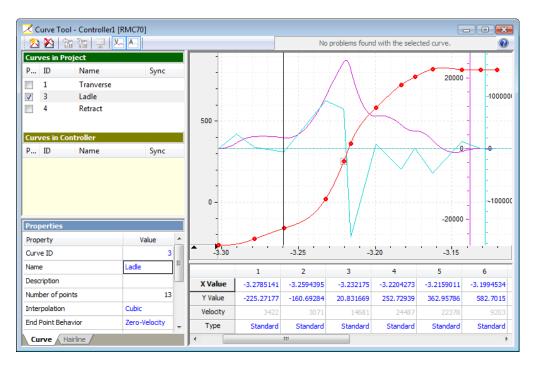

## Delta's Curve Tool shows curve points made from spreadsheet data

The Curve Tool's graphical environment for creating and editing curves–also called cams or splines– makes it easy to view the RMC's many curve features. With options such as linear or cubic interpolation, velocity and acceleration limits, endpoint behavior and more, the RMC curves satisfy a wide range of applications.

Delta's Curve Tool shows curve points made from spreadsheet data