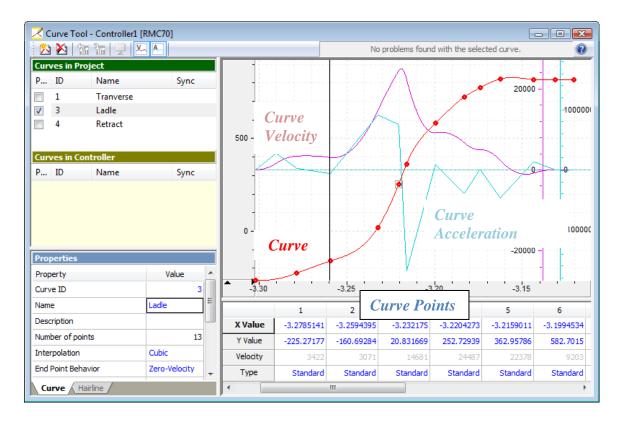

## Delta's Curve Tool shows curve points made from spreadsheet data

The Curve Tool's graphical environment for creating and editing curves–also called cams or splines– makes it easy to view the RMC's many curve features. With options such as linear or cubic interpolation, velocity and acceleration limits, endpoint behavior and more, the RMC curves satisfy a wide range of applications.

Delta's Curve Tool shows curve points made from spreadsheet data